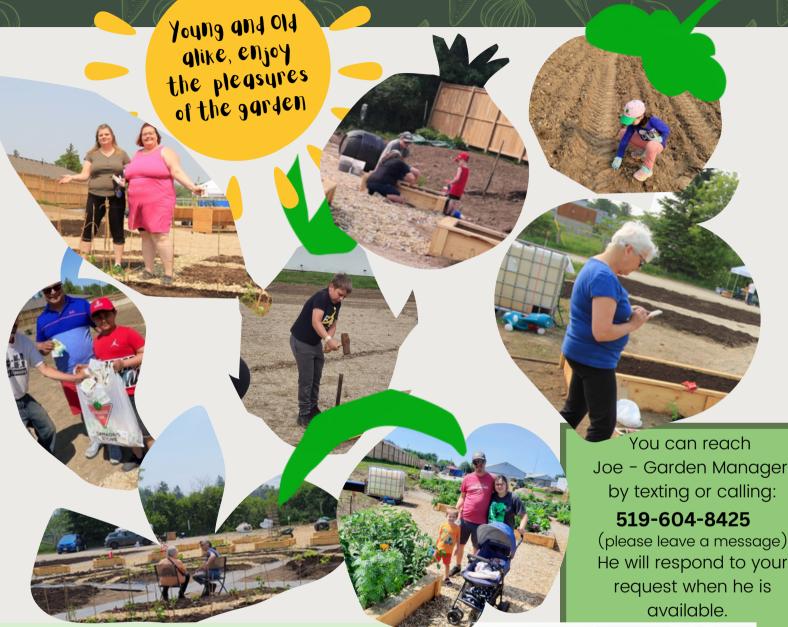

# GENERATIONS IN THE GARDEN!

Mount Forest Community Garden Contacts: Community Garden Leadership (CGLC) mountforestgarden@gmail.com

Community Engagement Committee

MountForestCommunityEngagement@gmail.com